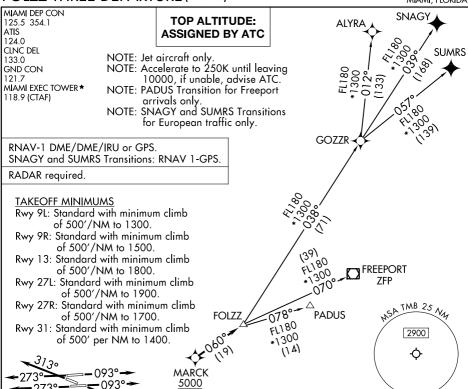

## FOLZZ THREE DEPARTURE (RNAV)

## DEPARTURE ROUTE DESCRIPTION

TAKEOFF RUNWAYS 9L/R: Climb on heading 093° or as assigned by ATC for RADAR vectors to cross MARCK at or above 5000, thence. . .

TAKEOFF RUNWAY 13: Climb on heading 133° or as assigned by ATC for RADAR vectors to cross MARCK at or above 5000, thence. . .

TAKEOFF RUNWAYS 27L/R: Climb on heading 273° or as assigned by ATC for RADAR vectors to cross MARCK at or above 5000, thence. . .

TAKEOFF RUNWAY 31: Climb on heading 313° or as assigned by ATC for RADAR vectors to cross MARCK at or above 5000, thence. . .

. . . on track 060° to FOLZZ, then on assigned transition. Maintain ATC assigned altitude, expect filed altitude within 10 minutes after departure.

ALYRA TRANSITION (FOLZZ3.ALYRA) FREEPORT TRANSITION (FOLZZ3.ZFP) GOZZR TRANSITION (FOLZZ3.GOZZR) PADUS TRANSITION (FOLZZ3.PADUS) SNAGY TRANSITION (FOLZZ3.SNAGY) SUMRS TRANSITION (FOLZZ3.SUMRS)