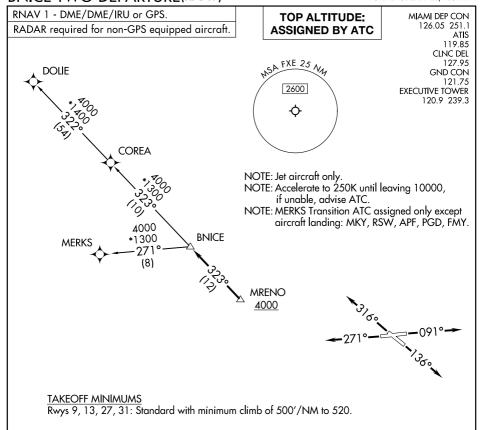

SE-3, 08 AUG 2024

to 05 SEP 2024

## 08 AUG 2024 ₫ 05 SEP

NOTE: Chart not to scale

## DEPARTURE ROUTE DESCRIPTION

TAKEOFF RUNWAY 9: Climb on heading 091° or as assigned by ATC, thence. . . TAKEOFF RUNWAY 13: Climb on heading 136° or as assigned by ATC, thence. . . TAKEOFF RUNWAY 27: Climb on heading 271° or as assigned by ATC, thence. . . TAKEOFF RUNWAY 31: Climb on heading 316° or as assigned by ATC, thence. . .

. for RADAR vectors to cross MRENO at or above 4000, then on track 323° to BNICE, then on assigned transition, maintain ATC assigned altitude, expect clearance to filed altitude within 10 minutes after departure.

COREA TRANSITION (BNICE2.COREA) DOLIE TRANSITION (BNICE2.DOLIE) MERKS TRANSITION (BNICE2.MERKS)