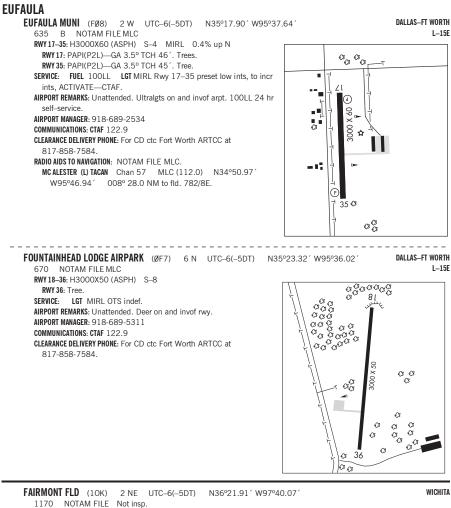

## OKLAHOMA

## ERICK

HADDOCK FLD (013) 1 SW UTC-6(-5DT) N35°12.05' W99°52.86' DALLAS-FT WORTH 2097 NOTAM FILE MLC RWY 17-35: H2650X35 (ASPH) S-4 SERVICE: LGT Bcn OTS indefly. AIRPORT REMARKS: Unattended. Military helicopter traffic on and invof arpt. Svr cracking and grass encroachment. AIRPORT MANAGER: (580) 243-9190 **COMMUNICATIONS: CTAF** 122.9 CLEARANCE DELIVERY PHONE: For CD ctc Fort Worth ARTCC at 817-858-7584.



RWY 17-35: 2540X65 (TURF) 0.3% up S SERVICE: FUEL MOGAS AIRPORT REMARKS: Unattended. Wildlife on and invof arpt. 4 ft seasonal crops at both apch ends Rwy 17-35. Ldg fee. AIRPORT MANAGER: 580-242-6627 COMMUNICATIONS: CTAF 122.9 CLEARANCE DELIVERY PHONE: For CD ctc Vance Apch at 580-213-6765. When Vance Apch is clsd, ctc Kansas City ARTCC at 913-254-8508.