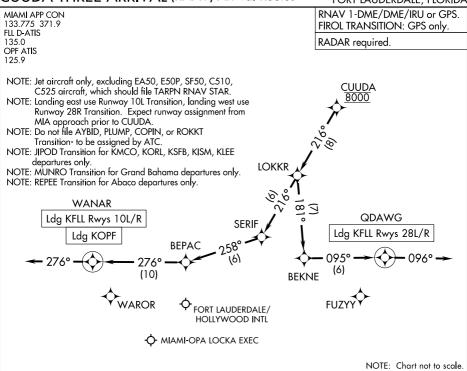

## CUUDA THREE ARRIVAL (RNAV) Arrival Routes

FORT LAUDERDALE, FLORIDA

## ARRIVAL ROUTE DESCRIPTION

KFLL: From CUUDA on track 216° to LOKKR.

05 SEP 2024

ō

03 OCT 2024

LANDING KFLL RUNWAYS 10L/R: From LOKKR on track 216° to SERIF, then on track 258° to BEPAC, then on track 276° to WANAR, then on track 276°.

Expect RADAR vectors to final approach course.

LANDING KFLL RUNWAYS 28L/R: From LOKKR on track 181° to BEKNE, then on track 095° to QDAWG, then on track 096°.

Expect RADAR vectors to final approach course.

LANDING KOPF: From CUUDA on track 216° to LOKKR, then on track 216° to SERIF, then on track 258° to BEPAC, then on track 276° to WANAR, then on track 276°. Expect RADAR vectors to final approach course.