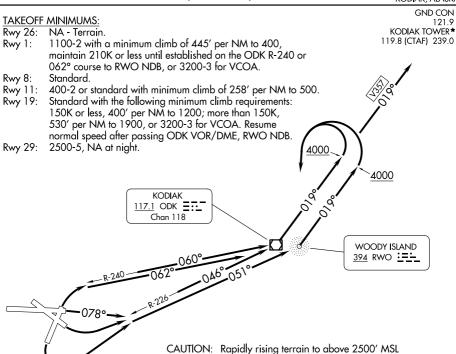

## KODIAK SEVEN DEPARTURE (OBSTACLE)



## TAKEOFF OBSTACLE NOTES:

Ŗ,

05 SEP 2024 to

31 OCT 2024

Vehicles beginning 28' from DER, 147' right of centerline, up to 15' AGL/50' MSL. Rwy 1: Vehicles beginning 56' from DER, 13' left of centerline, up to 15' AGL/50' MSL.

Vehicles beginning 37' from DER, left and right of centerline, 15' AGL/50' MSL. Rwy 8: Trees and vegetation beginning 25' from DER, left and right of centerline, up to 15' AGL/23' MSL.

Ships beginning 2400' from DER, left and right of centerline, up to 35' AGL/35' MSL.

south, west, and north of the airport.

Tree 10' from DER, 411' right of centerline, 38' AGL/64' MSL. Rwy 11: Tree 78' from DER, 330' right of centerline, 23' AGL/49' MSL. Vegetation 132' from DER, 469' right of centerline, 17' AGL/43' MSL. Ships beginning 3564' from DER, left and right of cent