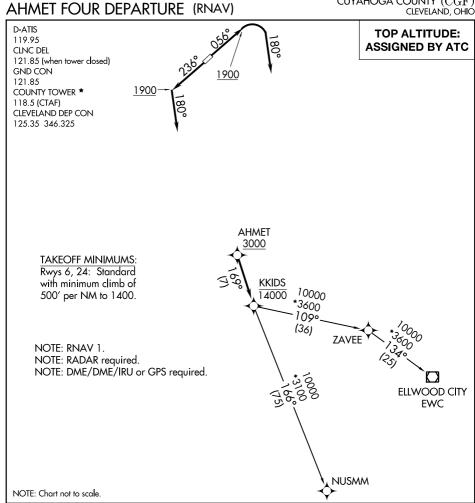

AL-5027 (FAA)

V

EC-2, 05 SEP 2024 to 03 OCT 2024

## DEPARTURE ROUTE DESCRIPTION

TAKEOFF RUNWAY 6: Climb on heading 056° to 1900, then right turn on heading 180° or as assigned by ATC for RADAR vectors to cross AHMET at or above 3000, thence.... TAKEOFF RUNWAY 24: Climb on heading 236° to 1900, then on heading 180° or as assigned by ATC for RADAR vectors to cross AHMET at or above 3000, thence....

....on track 169° to cross KKIDS at or below 14000, then on (transition). Maintain altitude assigned by ATC, expect filed altitude ten minutes after departure.

ELLWOOD CITY TRANSITION (AHMET4.EWC) NUSMM TRANSITION (AHMET4.NUSMM)