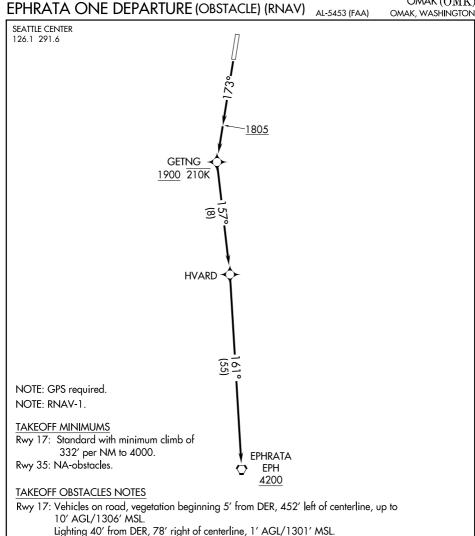

## DEPARTURE ROUTE DESCRIPTION

TAKEOFF RUNWAY 17: Climb on heading 173° to 1805, then direct GETNG at or above 1900 at or below 210K, then on depicted route to cross EPH VORTAC at or above 4200, then proceed on course.