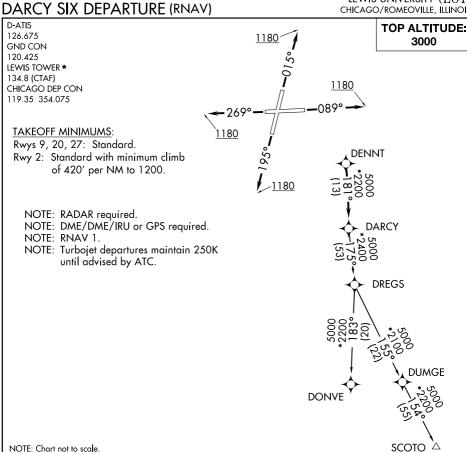

V

NOTE: Chart not to scale.

05 SEP 2024 to 03 OCT 2024

## DEPARTURE ROUTE DESCRIPTION

TAKEOFF RUNWAY 2: Climb heading 015° to 1180, then as assigned by ATC, for vectors to DENNT. Thence. . . .

TAKEOFF RUNWAY 9: Climb heading 089° to 1180, then as assigned by ATC, for vectors to DENNT. Thence. . . .

TAKEOFF RUNWAY 20: Climb heading 195° to 1180, then as assigned by ATC, for vectors to DENNT. Thence. . . .

TAKEOFF RUNWAY 27: Climb heading 269° to 1180, then as assigned by ATC, for vectors to DENNT. Thence. . . .

. . . . on track 181° to DARCY, then on (transition). Maintain 3000. Expect filed altitude 10 minutes after departure.

DONVE TRANSITION (DARCY6.DONVE): SCOTO TRANSITION (DARCY6.SCOTO):