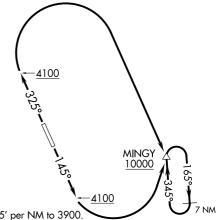

## DEPARTURE ROUTE DESCRIPTION

TAKEOFF RUNWAY 14: Climb heading 145° to 4100, then climbing left turn direct MINGY,

TAKEOFF RUNWAY 32: Climb heading 325° to 4100, then climbing right turn direct MINGY,

. . . continue climb in MINGY holding pattern to cross MINGY at or above 10000 before proceeding on course.