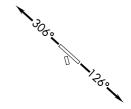

## DEPARTURE ROUTE DESCRIPTION

TAKEOFF RUNWAY 13: Climb on heading 126° or as assigned by ATC for vectors to cross PAYDA at or above 5000, thence. . . . TAKEOFF RUNWAY 31: Climb on heading 306° or as assigned by ATC for vectors to cross PAYDA at or above 5000, thence. . . .