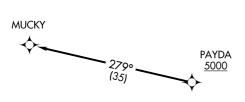

. . . . on track 279° to MUCKY. Maintain altitude assigned by ATC. Expect filed altitude 10 minutes after departure.