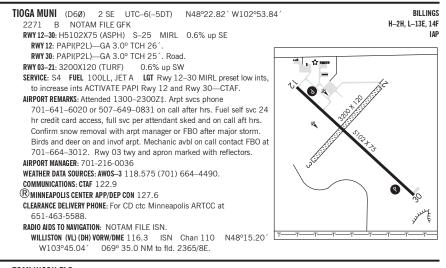

## NORTH DAKOTA



TOMLINSON FLD (See NEW ROCKFORD on page 354)

TWIN CITIES TOWNER MUNI (D61) 1 NE UTC-6(-5DT) N48°21.57' W100°23.73' 1483 B NOTAM FILE GFK RWY 03-21: 2810X120 (TURF) 0.3% up NE RWY 03. Road RWY 16-34: 2732X150 (TURF) LIRL RWY 16. Road RWY 34: Road. SERVICE: LGT Dusk-Dawn. ACTVT LIRL Rwy 16-34-CTAF. AIRPORT REMARKS: Unattended. Confirm winter conditions after snowstorm with arpt manager 701-537-5137 or 701-537-3519. Rwy 03 has 140' water tower 2000' from thId 600' left of extended centerline. 3' ditch southeast end Rwy 16-34 and southwest end Rwy 03-21. Rwy 03-21 has 5 ft rwy vis sight clnc violation. Rwy 03-21 mkd 3 ft wooden red mkrs on ends and intxn. Rwy 16-34 mkd 3 ft wooden red mkrs on ends and intxn. AIRPORT MANAGER: 701-537-3519 COMMUNICATIONS: CTAF/UNICOM 122.8 CLEARANCE DELIVERY