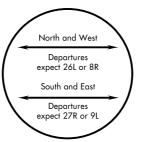

SE-4,

31 OCT 2024 to 28 NOV 2024

AL-26 (FAA)

ATLANTA, GEORGIA

# ATTENTION ALL USERS PAGE (AAUP)

CONTINUED FROM PREVIOUS PAGE

### **Atlanta RNAV SIDs Directions:**

| <u>North</u> | <u>West</u>    | <u>South</u> | <u>East</u> |
|--------------|----------------|--------------|-------------|
| PADGT        | CUTTN (WEST 2) | BANNG        | GAIRY       |
| PENCL        | KAJIN (WEST 1) | HAALO        | JACCC       |
| SMKEY        | NASSA (WEST 2) | SMLTZ        | PHIIL       |
| VARNM        | POUNC (WEST 1) | VRSTY        | PLMMR       |

## **Expected Runway Assignment for Dual or Triple Departure Operations**

# **Dual Departures**



### **Triple Departures**

Triples West Flow:

South and West 1 Departures expect Runway 27R

East Departures expect Runway 28



Triples East Flow:

East Departures expect Runway 9L

South and West 1 Departures expect Runway 10

RNAV DEPARTURE AAUP

33°38′N-84°26′W

ATLANTA, GEORGIA