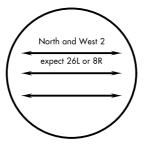

SE-4,

31 OCT 2024 to 28 NOV 2024

AL-26 (FAA)

ATLANTA, GEORGIA

# ATTENTION ALL USERS PAGE (AAUP)

CONTINUED FROM PREVIOUS PAGE

### **Atlanta RNAV SIDs Directions:**

| <u>North</u> | <u>West</u>    | <u>South</u> | <u>East</u> |
|--------------|----------------|--------------|-------------|
| PADGT        | CUTTN (WEST 2) | BANNG        | GAIRY       |
| PENCL        | KAJIN (WEST 1) | HAALO        | JACCC       |
| SMKEY        | NASSA (WEST 2) | SMLTZ        | PHIIL       |
| VARNM        | POUNC (WEST 1) | VRSTY        | PLMMR       |

## **Expected Runway Assignment for Dual or Triple Departure Operations**

# **Dual Departures**



### **Triple Departures**

Triples West Flow:

South and West 1 Departures expect Runway 27R

East Departures expect Runway 28



Triples East Flow:

East Departures expect Runway 9L

South and West 1 Departures expect Runway 10

RNAV DEPARTURE AAUP

33°38′N-84°26′W

ATLANTA, GEORGIA