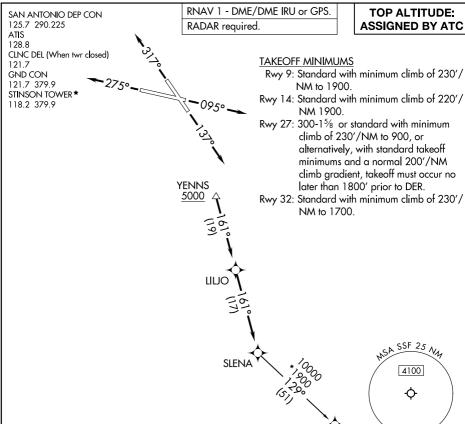

## SLENA ONE DEPARTURE (RNAV)

## V

NOTE: Chart not to scale.

## DEPARTURE ROUTE DESCRIPTION

**BRFNI** 

TAKEOFF RUNWAY 9: Climb on heading 095° or as assigned by ATC, for vectors to YENNS, thence . . . .

TAKEOFF RUNWAY 14: Climb on heading 137° or as assigned by ATC, for vectors to YENNS, thence . . . .

TAKEOFF RUNWAY 27: Climb on heading 275° or as assigned by ATC, for vectors to YENNS, thence . . . .

<u>TAKEOFF RUNWAY 32</u>: Climb on heading 317° or as assigned by ATC, for vectors to YENNS, thence . . . .

. . . . on track 161° to LILJO, then on track 161° to SLENA, then on transition. Maintain ATC assigned altitude.

BRENI TRANSITION (SLENA1.BRENI)