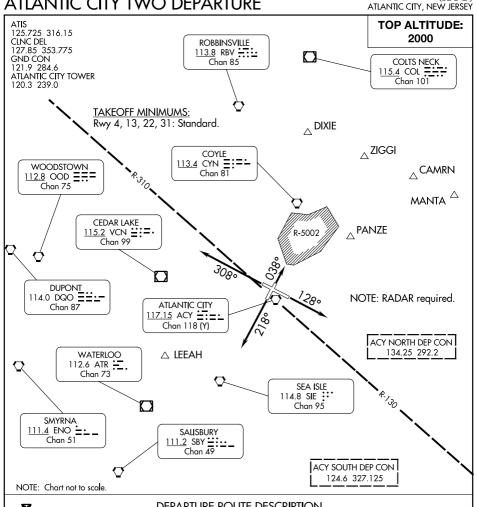

## ATLANTIC CITY TWO DEPARTURE

V

## DEPARTURE ROUTE DESCRIPTION

TAKEOFF RWY 4: Climb heading 038° or as assigned by ATC, thence.... TAKEOFF RWY 13: Climb heading 128° or as assigned by ATC, thence....
TAKEOFF RWY 22: Climb heading 218° or as assigned by ATC, thence....
TAKEOFF RWY 31: Climb heading 308° or as assigned by ATC, thence....

....for vectors to filed/assigned route or depicted fix. Maintain 2000 or assigned altitude. Expect clearance to filed altitude ten (10) minutes after departure.

<u>SPECIAL INSTRUCTIONS</u>: For appropriate departure control frequency, see graphic. Use frequency depicted within sector where your first navaid/fix/route is located or as assigned.