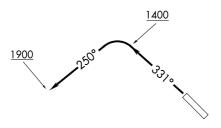

## DEPARTURE ROUTE DESCRIPTION

TAKEOFF RUNWAY 33: Climb heading 331° to 1400 then climbing left turn heading 250° to 1900 before proceeding on course.