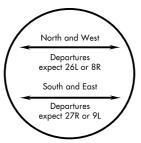

## **Expected Runway Assignment for Dual or Triple Departure Operations**

## **Dual Departures**