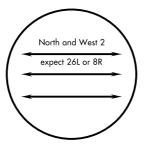

## **Expected Runway Assignment for Dual or Triple Departure Operations**

## **Dual Departures**