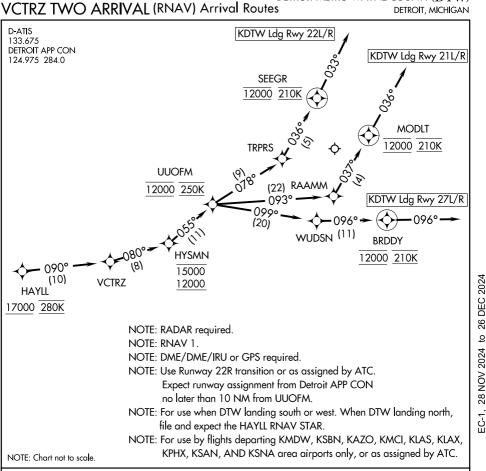

## ARRIVAL ROUTE DESCRIPTION

From HAYLL on track 090° to VCTRZ, then on track 080° to cross HYSMN between 12000 and 15000, then on track 055° to cross UUOFM at 12000 and at 250K.

LANDING RUNWAY 21L/R: From UUOFM on track 093° to RAAMM, then on track 037° to cross MODLT at 12000 and at 210K, then on track 036°. Expect RADAR vectors to final approach course.

LANDING RUNWAY 22L/R: From UUOFM on track 078° to TRPRS, then on track 036° to cross SEEGR at 12000 and at 210K, then on track 033°. Expect RADAR vectors to final approach course.

LANDING RUNWAY 27L/R: From UUOFM on track 099° to WUDSN, then on track 096° to cross BRDDY at 12000 and at 210K, then on track 096°. Expect RADAR vectors to final approach course.