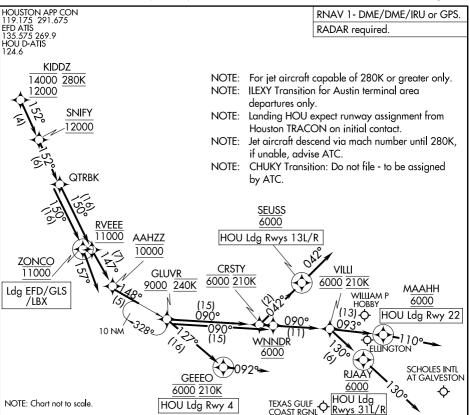

## ARRIVAL ROUTE DESCRIPTION

HOU: From KIDDZ on track 152° to cross SNIFY at 12000, then on track 152° to QTRBK, then on track 150° to cross RVEEE at 11000, then on track 147° to cross AAHZZ at 10000, then on track 148° to cross GLUVR at or above 9000 and at 240K.

LANDING HOU RUNWAY 4: From GLUVR on track 127° to cross GEEEO at 6000 and at 210K, then on track 092°. Expect ILS or LOC Rwy 04 approach or RADAR vectors to final approach course.

LANDING HOU RUNWAYS 13L/R: From GLUVR on track 090° to cross CRSTY at 6000 and at 210K, then on track 042° to cross SEUSS at 6000, then on track 042°. Expect RADAR vectors to final approach course.

LANDING HOU RUNWAY 22: From GLUVR on track 090° to cross WNNDR at 6000, then on track 090° to cross VILLI at 6000 and at 210K, then on track 093° to cross MAAHH at 6000, then on track 110°. Expect RADAR vectors to final approach course.

LANDING HOU RUNWAYS 31L/R: From GLUVR on track 090° to cross WNNDR at 6000, then on track 090° to cross VILLI at 6000 and at 210K, then on track 130° to RJAAY at 6000, then on track 130°. Expect RADAR vectors to final approach course.

LANDING GLS/LBX/EFD: From KIDDZ on track 152° to cross SNIFY at 12000, then on track 152° to QTRBK, then on track 150° to cross ZONCO at 11000, then on track 157°. Expect RADAR vectors to final approach course.