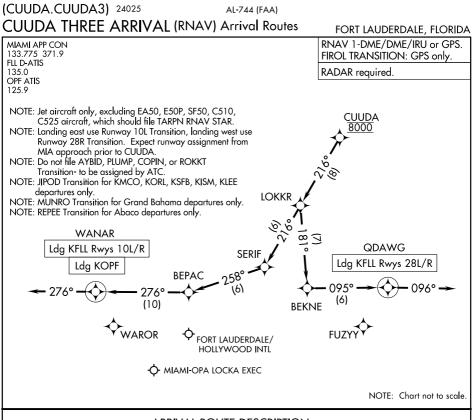

## ARRIVAL ROUTE DESCRIPTION

KFLL: From CUUDA on track 216° to LOKKR.

SE-3,

28 NOV 2024

đ

26 DEC

2024

LANDING KFLL RUNWAYS 10L/R: From LOKKR on track 216° to SERIF, then on track 258° to BEPAC, then on track 276° to WANAR, then on track 276°. Expect RADAR vectors to final approach course.

LANDING KFLL RUNWAYS 28L/R: From LOKKR on track 181° to BEKNE, then on track 095° to QDAWG, then on track 096°.

Expect RADAR vectors to final approach course.

LANDING KOPF: From CUUDA on track 216° to LOKKR, then on track 216° to SERIF, then on track 258° to BEPAC, then on track 276° to WANAR, then on track 276°. Expect RADAR vectors to final approach course.