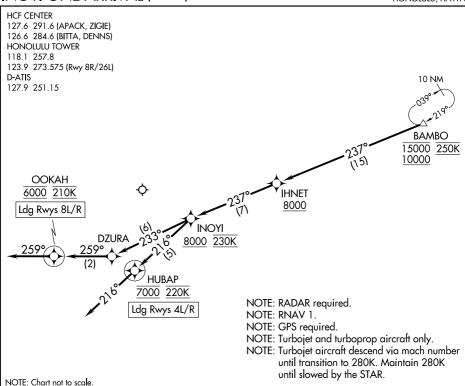

## INOYI ONE ARRIVAL (RNAV) Arrival Routes

## ARRIVAL ROUTE DESCRIPTION

From BAMBO on track 237° to cross IHNET at or above 8000, then on track 237° to cross INOYI at or above 8000 and at 230K.

LANDING RUNWAY 4L: From INOYI on track 216° to cross HUBAP at 7000 and at 220K, then on track 216°. Expect RADAR vectors to final approach course or visual approach.

LANDING RUNWAY 4R: From INOYI on track 216° to cross HUBAP at 7000 and at 220K, then on track 216°. Expect RNAV RNP/ILS/GPS approach or RADAR vectors to final approach course.

LANDING RUNWAY 8L: From INOYI on track 233° to DZURA, then on track 259° to cross OOKAH at 6000 and at 210K, then on heading 259°. Expect RNAV RNP/ILS/GPS approach or RADAR vectors to final approach course.

LANDING RUNWAY 8R: From INOYI on track 233° to DZURA, then on track 259° to cross OOKAH at 6000 and at 210K, then on heading 259°. Expect RADAR vectors to final approach course or visual approach.