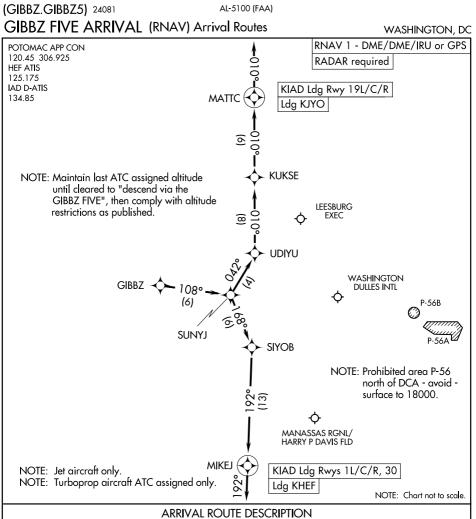

LANDING KIAD RUNWAYS 1L/C/R, 30: From GIBBZ on track 108° to SUNYJ, then on track 168° to SIYOB, then on track 192° to MIKEJ, then on track 192°. Expect RADAR vectors to final approach course.

LANDING KIAD RUNWAYS 19L/C/R: From GIBBZ on track 108° to SUNYJ, then on track 042° to UDIYU, then on track 010° to KUKSE, then on track 010° to MATTC, then on track 010°. Expect RADAR vectors to final approach course.

LANDING KHEF: From GIBBZ on track 108° to SUNYJ, then on track 168° to SIYOB, then on track 192° to MIKEJ, then on track 192°. Expect RADAR vectors to final approach course.

LANDING KJYO: From GIBBZ on track 108° to SUNYJ, then on track 042° to UDIYU, then on track 010° to KUKSE, then on track 010° to MATTC, then on track 010°. Expect RADAR vectors to final approach course.