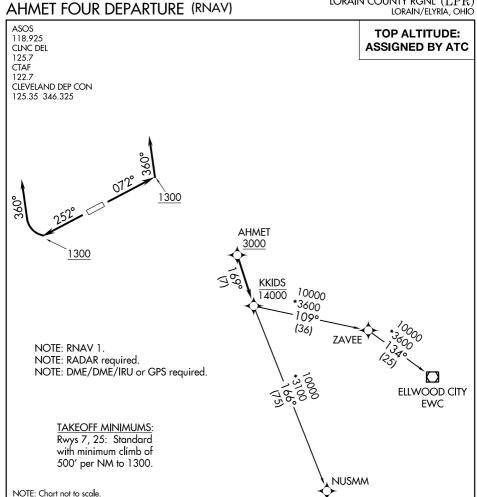

## DEPARTURE ROUTE DESCRIPTION

TAKEOFF RUNWAY 7: Climb on heading 072° to 1300, then on heading 360° or as assigned by ATC for RADAR vectors to cross AHMET at or above 3000, thence.... TAKEOFF RUNWAY 25: Climb on heading 252° to 1300, then right turn on heading 360° or as assigned by ATC for RADAR vectors to cross AHMET at or above 3000, thence....

....on track 169° to cross KKIDS at or below 14000, then on (transition). Maintain altitude assigned by ATC, expect filed altitude ten minutes after departure.

ELLWOOD CITY TRANSITION (AHMET4.EWC) NUSMM TRANSITION (AHMET4.NUSMM)