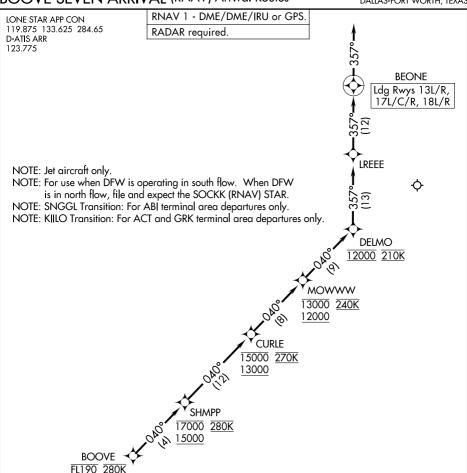

## **BOOVE SEVEN ARRIVAL (RNAV) Arrival Routes**

## ARRIVAL ROUTE DESCRIPTION

From BOOVE on track 040° to cross SHMPP between 15000 and 17000 and at 280K, then on track 040° to cross CURLE between 13000 and 15000 and at 270K, then on track 040° to cross MOWWW between 12000 and 13000 and at 240K, then on track 040° to cross DELMO at 12000 and at 210K, then on track 357° to LREEE, then on track 357° to BEONE, then on track 357°. Expect RADAR vectors to final approach course.