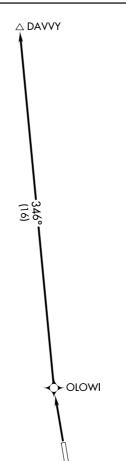

## DEPARTURE ROUTE DESCRIPTION

TAKEOFF RUNWAY 34: Climb direct OLOWI, then on track 346° to DAVVY, then on assigned route, maintain 16000.

DAVVY TWO DEPARTURE (OBSTACLE) (RNAV) (DAVVY2.DAVVY) 28FEB19

LEADVILLE, COLORADO