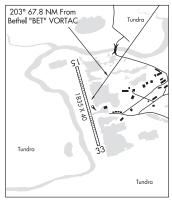

## ALASKA

**KWIGILLINGOK** (GGV)(PAGG) 0 S UTC-9(-8DT) N59°52.54' W163°10.09' 21 NOTAM FILE ENA

RWY15-33: 1835X40 (GRVL-DIRT)

AIRPORT REMARKS: Unattended. Waterfowl invof arpt. Windsock unreliable. Rwy cond unmnt; rcmd visual insp prior to use. Safety areas narrow, uneven & undulates. Mult wind turbine twrs E. Rwy end 15: mkd with cones. Rwy end 33: mkd with cones. Rwy 15–33: rwy used as road; holes & dips in rwy & ramp. Portable rwy lgts avbl for emerg use – ctc village police safety ofcr. AIRPORT MANAGER: (907) 543-2498

COMMUNICATIONS: CTAF 122.7

**®ANCHORAGE CENTER APP/DEP CON** 125.2

COMM/NAV/WEATHER REMARKS: For a toll free call to Kenai FSS dial 1-866-864-1737.