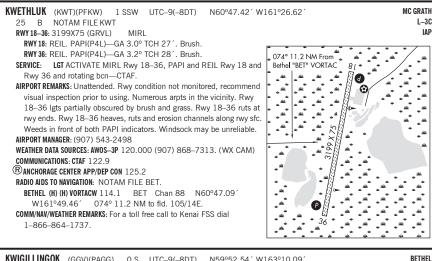

## ALASKA

**KWIGILLINGOK** (GGV)(PAGG) 0 S UTC-9(-8DT) N59°52.54' W163°10.09' 21 NOTAM FILE ENA

RWY15-33: 1835X40 (GRVL-DIRT)

AIRPORT REMARKS: Unattended. Waterfowl invof arpt. Windsock unreliable. Rwy cond unmnt; rcmd visual insp prior to use. Safety areas narrow, uneven & undulates. Mult wind turbine twrs E. Rwy end 15: mkd with cones. Rwy end 33: mkd with cones. Rwy 15–33: rwy used as road; holes & dips in rwy & ramp. Portable rwy lgts avbl for emerg use – ctc village police safety ofcr. AIRPORT MANAGER: (907) 543-2498

COMMUNICATIONS: CTAF 122.7

**®ANCHORAGE CENTER APP/DEP CON** 125.2

COMM/NAV/WEATHER REMARKS: For a toll free call to Kenai FSS dial 1-866-864-1737.