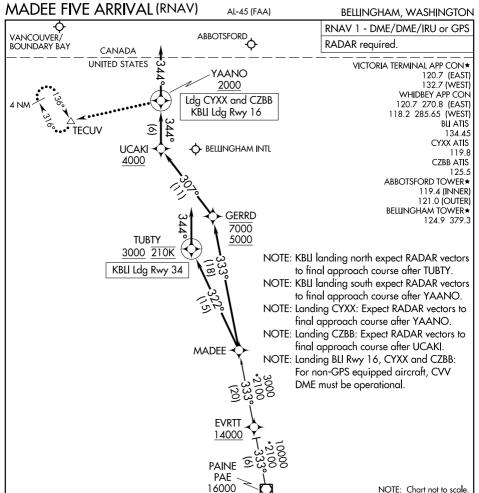

## PAINE TRANSITION (PAE.MADEE5)

LANDING BLI RUNWAY 16: From MADEE on track 333° to cross GERRD between 5000 and 7000, then on track 307° to cross UCAKI at or above 4000, then on track 344° to cross YAANO at or above 2000, then on track 344°. Expect RADAR vectors to final approach course.

LANDING BLI RUNWAY 34: From MADEE on track 322° to cross TUBTY at or above 3000 and at 210K, then on track 344°. Expect RNAV (RNP/GPS) RWY 34 approach or RADAR vectors to final approach course. LANDING CZBB/CYXX: From MADEE on track 333° to cross GERRD between 5000 and 7000, then on track 307° to cross UCAKI at or above 4000, then on track 344° to cross YAANO at or above 2000, then

on track 344°. Expect RADAR vectors to final approach course.