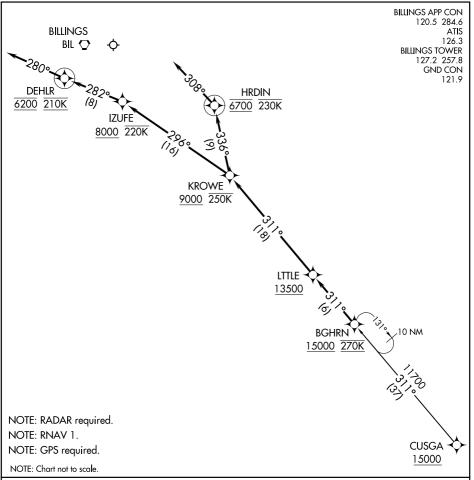

## CUSGA TRANSITION (CUSGA.BGHRN3)

NW-1,

26 DEC

2024

ರ

23 JAN 2025

From BGHRN on track 311° to cross LTTLE at or above 13500, then on track 311° to cross KROWE at or above 9000 and at or below 250K.

LANDING RUNWAY 10L: From KROWE on track 296° to cross IZUFE at or above 8000 and at or below 220K, then on track 282° to cross DEHLR at 6200 and at 210K, then on heading 280° or as assigned by ATC. Expect assigned approach or RADAR vectors to final approach course.

LANDING RUNWAY 28R: From KROWE on track 336° to cross HRDIN at 6700 and at or below 230K, then on heading 308° or as assigned by ATC. Expect assigned approach or RADAR vectors to final approach course.