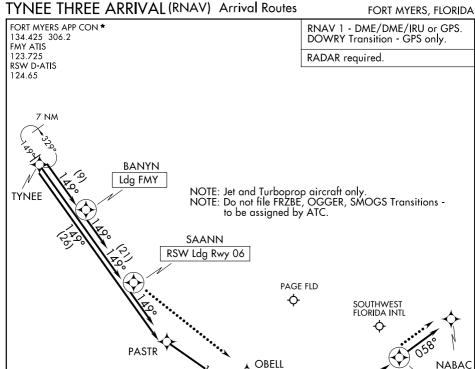

## ARRIVAL ROUTE DESCRIPTION

LLMER

LANDING RSW RUNWAY 6: From TYNEE on track 149° to SAANN, then on track 149°. Expect RADAR vectors to final approach course. LANDING RSW RUNWAY 24: From TYNEE on track 149° to PASTR, then on track 129° to LLMER, then on track 086° to SPNKE, then on track 058° to cross COOPR at or above 4000, then on track 058°. Expect RADAR vectors to final approach course.

LANDING FMY: From TYNEE on track 149° to BANYN, then on track 149°. Expect RADAR vectors to final approach course.

## LOST COMMUNICATIONS:

RSW LANDING RUNWAY 6: After SAANN, continue to OBELL, then conduct RWY 6 approach.

RSW LANDING RUNWAY 24: After COOPR, continue to NABAC, then conduct RWY 24 approach.