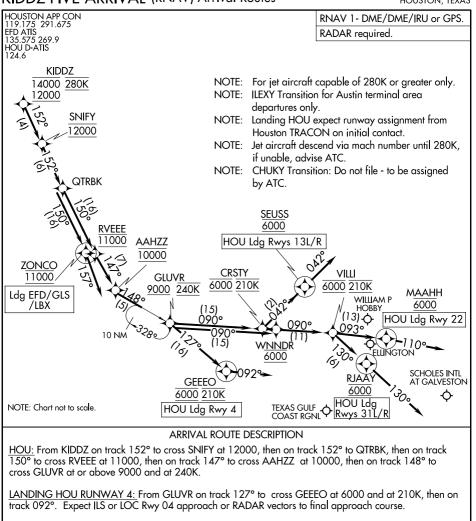

## (KIDDZ.KIDDZ5) 24305 KIDDZ FIVE ARRIVAL (RNAV) Arrival Routes

SC-5,

26 DEC

2024

ರ

23 JAN 2025

AL-198 (FAA)

HOUSTON, TEXAS

LANDING HOU RUNWAYS 13L/R: From GLUVR on track 090° to cross CRSTY at 6000 and at 210K, then on track 042° to cross SEUSS at 6000, then on track 042°. Expect RADAR vectors to final approach course.

LANDING HOU RUNWAY 22: From GLUVR on track 090° to cross WNNDR at 6000, then on track 090° to cross VILLI at 6000 and at 210K, then on track 093° to cross MAAHH at 6000, then on track 110°. Expect RADAR vectors to final approach course.

LANDING HOU RUNWAYS 31L/R: From GLUVR on track 090° to cross WNNDR at 6000, then on track 090° to cross VILLI at 6000 and at 210K, then on track 130° to RJAAY at 6000, then on track 130°. Expect RADAR vectors to final approach course.

LANDING GLS/LBX/EFD: From KIDDZ on track 152° to cross SNIFY at 12000, then on track 152° to QTRBK, then on track 150° to cross ZONCO at 11000, then on track 157°. Expect RADAR vectors to final approach course.