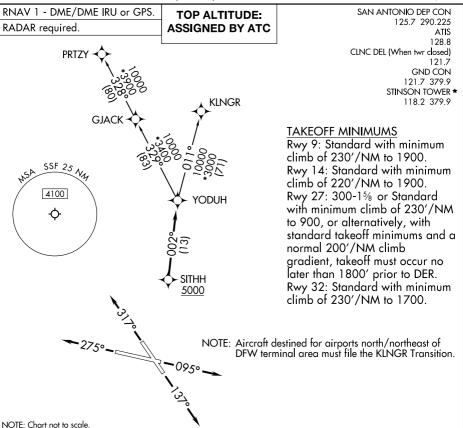

## YODUH ONE DEPARTURE (RNAV)

## DEPARTURE ROUTE DESCRIPTION

TAKEOFF RUNWAY 9: Climb on heading 095° or as assigned by ATC, for vectors to SITHH, thence . . .

TAKEOFF RUNWAY 14: Climb on heading 137° or as assigned by ATC, for vectors to SITHH, thence . . .

TAKEOFF RUNWAY 27: Climb on heading 275° or as assigned by ATC, for vectors to SITHH, thence . . .

TAKEOFF RUNWAY 32: Climb on heading 317° or as assigned by ATC, for vectors to SITHH, thence . . .

. . . on track 002° to YODUH, then on Transition. Maintain ATC assigned altitude.

KLNGR TRANSITION (YODUH1.KLNGR)
PRTZY TRANSITION (YODUH1.PRTZY)