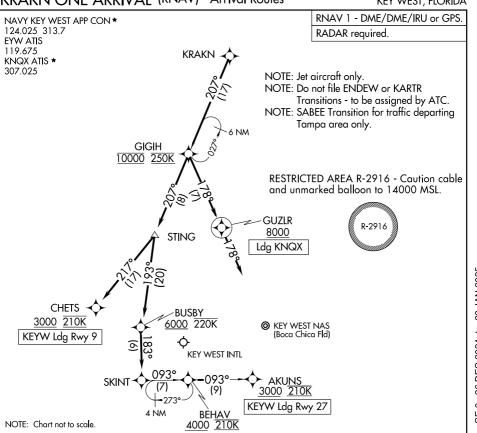

## KRAKN ONE ARRIVAL (RNAV) Arrival Routes

KEY WEST, FLORIDA

## ARRIVAL ROUTE DESCRIPTION

KEYW: From KRAKN on track 207° to cross GIGIH at 10000 and at 250K, then on track 207° to STING.

LANDING KEYW RUNWAY 9: From STING on track 217° to cross CHETS at or above 3000 and at 210K. Expect RNAV (GPS) RWY 9 approach.

LANDING KEYW RUNWAY 27: From STING on track 193° to cross BUSBY at or above 6000 and at or below 220K, then on track 183° to SKINT, then on track 093° to cross BEHAV at or above 4000 and at 210K, then on track 093° to cross AKUNS at or above 3000 and at 210K. Expect RNAV (GPS) RWY 27 approach.

LANDING KNQX: From KRAKN on track 207° to cross GIGIH at 10000 and at 250 K, then on track 178° to cross GUZLR at or above 8000, then on track 178°. Expect RADAR vectors to final approach course.