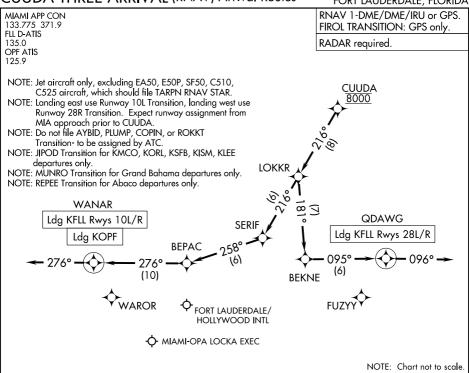

## CUUDA THREE ARRIVAL (RNAV) Arrival Routes

FORT LAUDERDALE, FLORIDA

## ARRIVAL ROUTE DESCRIPTION

KFLL: From CUUDA on track 216° to LOKKR.

LANDING KFLL RUNWAYS 10L/R: From LOKKR on track 216° to SERIF, then on track 258° to BEPAC, then on track 276° to WANAR, then on track 276°.

Expect RADAR vectors to final approach course.

LANDING KFLL RUNWAYS 28L/R: From LOKKR on track 181° to BEKNE, then on track 095° to QDAWG, then on track 096°.

Expect RADAR vectors to final approach course.

LANDING KOPF: From CUUDA on track 216° to LOKKR, then on track 216° to SERIF, then on track 258° to BEPAC, then on track 276° to WANAR, then on track 276°. Expect RADAR vectors to final approach course.