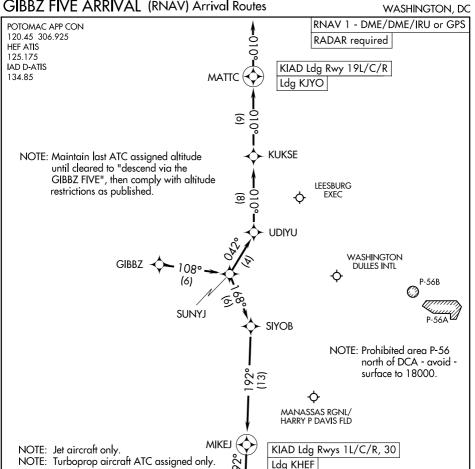

## ARRIVAL ROUTE DESCRIPTION

LANDING KIAD RUNWAYS 1L/C/R, 30: From GIBBZ on track 108° to SUNYJ, then on track 168° to SIYOB, then on track 192° to MIKEJ, then on track 192°. Expect RADAR vectors to final approach course.

LANDING KIAD RUNWAYS 19L/C/R: From GIBBZ on track 108° to SUNYJ, then on track 042° to UDIYU, then on track 010° to KUKSE, then on track 010° to MATTC, then on track 010°. Expect RADAR vectors to final approach course.

LANDING KHEF: From GIBBZ on track 108° to SUNYJ, then on track 168° to SIYOB, then on track 192° to MIKEJ, then on track 192°. Expect RADAR vectors to final approach course.

LANDING KJYO: From GIBBZ on track 108° to SUNYJ, then on track 042° to UDIYU, then on track 010° to KUKSE, then on track 010° to MATTC, then on track 010°. Expect RADAR vectors to final approach course.