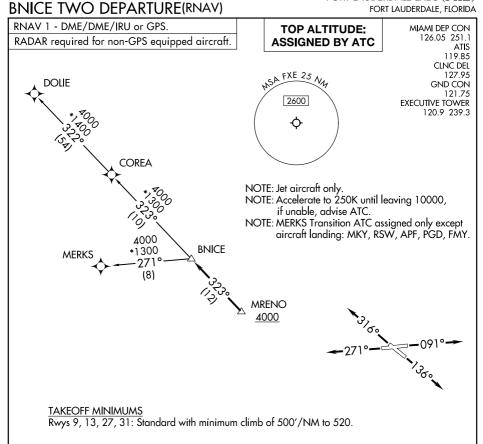

NOTE: Chart not to scale

## DEPARTURE ROUTE DESCRIPTION

TAKEOFF RUNWAY 9: Climb on heading 091° or as assigned by ATC, thence. . . TAKEOFF RUNWAY 13: Climb on heading 136° or as assigned by ATC, thence. . . TAKEOFF RUNWAY 27: Climb on heading 271° or as assigned by ATC, thence. . . TAKEOFF RUNWAY 31: Climb on heading 316° or as assigned by ATC, thence. . .

. for RADAR vectors to cross MRENO at or above 4000, then on track 323° to BNICE, then on assigned transition, maintain ATC assigned altitude, expect clearance to filed altitude within 10 minutes after departure.

COREA TRANSITION (BNICE2.COREA) DOLIE TRANSITION (BNICE2.DOLIE) MERKS TRANSITION (BNICE2.MERKS)

SE-3, 26 DEC 2024 to 23 JAN 2025