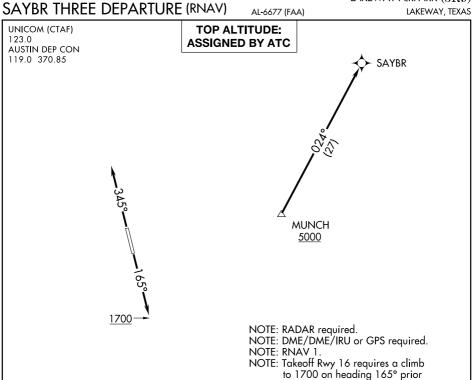

## TAKEOFF MINIMUMS

Rwy 34: Standard.

Rwy 16: 500-23/4 or standard with minimum climb of 265' per NM to 1500.

NOTE: Chart not to scale.

to turning for obstacle avoidance. NOTE: For DFW terminal area arrivals at FL230 or below only.

## DEPARTURE ROUTE DESCRIPTION

TAKEOFF RUNWAY 16: Climb on heading 165° to 1700, then as assigned by ATC for vectors to cross MUNCH at or above 5000, thence. . . . TAKEOFF RUNWAY 34: Climb on heading 345° or as assigned by ATC for vectors to cross MUNCH at of above 5000, thence. . . .

. . . . on track 024° to SAYBR. Maintain altitude assigned by ATC. Expect filed altitude 10 minutes after departure.