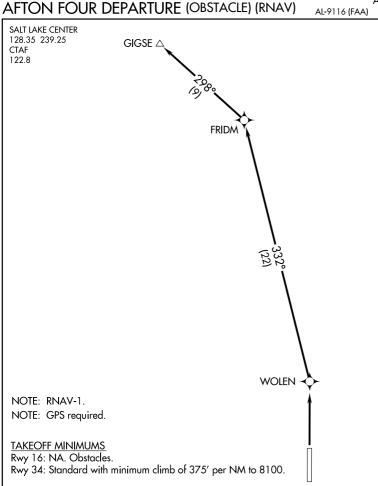

## DEPARTURE ROUTE DESCRIPTION

TAKEOFF RUNWAY 34: Climb direct WOLEN, then on depicted route to GIGSE, maintain 16000 or ATC assigned altitude; expect clearence to filed altitude five minutes after departure.