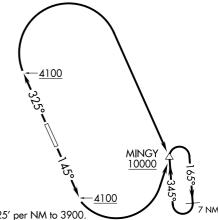

## DEPARTURE ROUTE DESCRIPTION

TAKEOFF RUNWAY 14: Climb heading 145° to 4100, then climbing left turn direct MINGY,

TAKEOFF RUNWAY 32: Climb heading 325° to 4100, then climbing right turn direct MINGY,

. . . continue climb in MINGY holding pattern to cross MINGY at or above 10000 before proceeding on course.