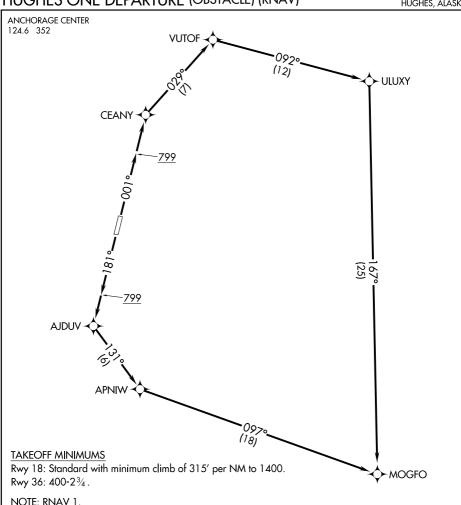

## DEPARTURE ROUTE DESCRIPTION

TAKEOFF RUNWAY 18: Climb on heading 181° to 799, then direct AJDUV, then on track 131° to APNIW, then on track 097° to MOGFO, cross MOGFO at or above MEA/MCA for assigned route of flight.

TAKEOFF RUNWAY 36: Climb on heading 001° to 799, then direct CEANY, then on track 029° to VUTOF, then on track 092° to ULUXY, then on track 167° to MOGFO, cross MOGFO at or above MEA/MCA for assigned route of flight.