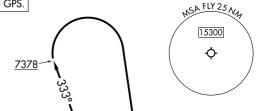

## FALCON ONE DEPARTURE (OBSTACLE) (RNAV)

7378

NOTE: Intensive USAF student training invof Colorado Springs and Pueblo Colorado.

## DEPARTURE ROUTE DESCRIPTION

TAKEOFF RUNWAY 15: Climb on heading 153° to 7378, then climb direct DRAKE, expect filed altitude within 10 minutes after departure.

TAKEOFF RUNWAY 33: Climb on heading 333° to 7378, then climbing right turn direct DRAKE, expect filed altitude within 10 minutes after departure.

FALCON ONE DEPARTURE (OBSTACLE) (RNAV)

COLORADO SPRINGS, COLORADO MEADOW LAKE (FLY)

NOTE: Chart not to scale.

\ DRAKE