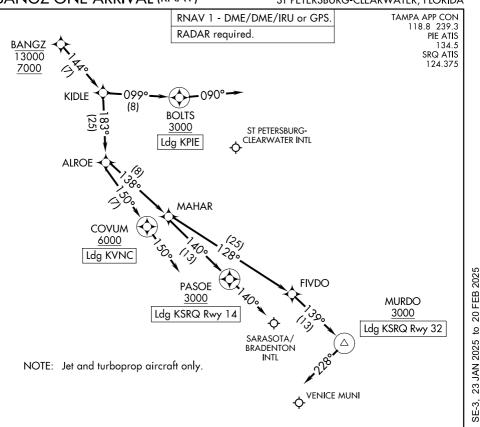

## ARRIVAL ROUTE DESCRIPTION

LANDING KSRQ RUNWAY 14: From BANGZ on track 144° to KIDLE, then on track 183° to ALROE, then on track 138° to MAHAR, then on track 140° to cross PASOE at or above 3000, then on heading 140° or as assigned by ATC. Expect RADAR vectors to final approach course.

LANDING KSRQ RUNWAY 32: From BANGZ on track 144° to KIDLE, then on track 183° to ALROE, then on track 138° to MAHAR, then on track 128° to FIVDO, then on track 139° to cross MURDO at or above 3000, then on heading 228° or as assigned by ATC. Expect RADAR vectors to final approach course.

LANDING KPIE: From BANGZ on track 144° to KIDLE, then on track 099° to cross BOLTS at or above 3000, then on heading 090° or as assigned by ATC. Expect RADAR vectors to final approach course.

LANDING KVNC: From BANGZ on track 144° to KIDLE, then on track 183° to ALROE, then on track 150° to cross COVUM at or above 6000, then on track 150°.

Expect RADAR vectors to final approach course.