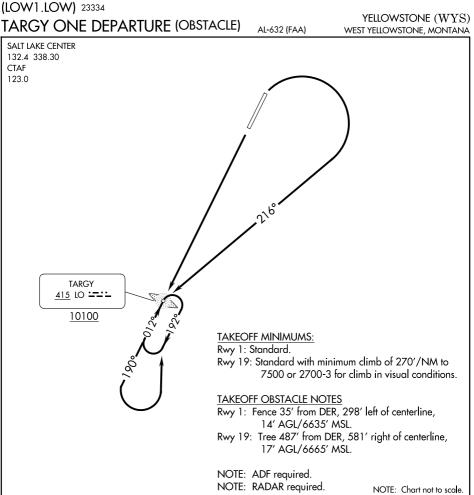

## DEPARTURE ROUTE DESCRIPTION

TAKEOFF RUNWAY 1: Climbing right turn to intercept course 216° to TARGY LOM, then on bearing 190° outbound and a left turn direct to cross TARGY LOM at or above 10100. Thence. . . .

TAKEOFF RUNWAY 19: Climb direct to TARGY LOM then outbound bearing 190° and a left turn direct to cross TARGY LOM at or above 10100. Thence...or climb in visual conditions to cross Yellowstone Airfield at or above 9200, then direct TARGY LOM at or above 10100. Thence....

. . . .continue climb in holding to 12000 at TARGY LOM (Hold S, RT 012° inbound), expect RADAR vectors with Salt Lake Center.

NW-1, 23 JAN 2025

to 20 FEB 2025