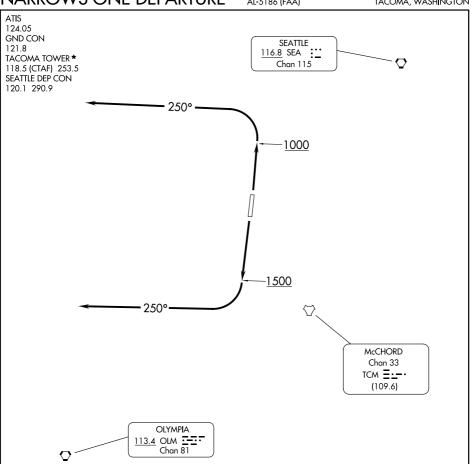

## NARROWS ONE DEPARTURE

NOTE: Chart not to scale.

## DEPARTURE ROUTE DESCRIPTION

TAKEOFF RUNWAY 17: Climb runway heading until leaving 1500, turn right heading 250°, maintain 2000. Expect filed altitude 5 minutes after departure. Expect RADAR vectors to assigned route

TAKEOFF RUNWAY 35: Climb runway heading until leaving 1000, turn left heading 250°, maintain 2000. Expect filed altitude 5 minutes after departure. Expect RADAR vectors to assigned route.

LOST COMMUNICATIONS: If no transmissions are received for 3 minutes after departure, climb to filed altitude direct SEA VORTAC, thence via assigned route.