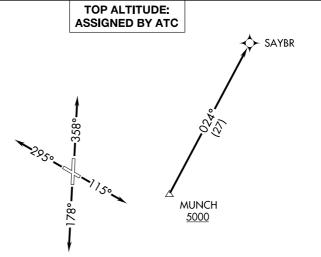

## DEPARTURE ROUTE DESCRIPTION

TAKEOFF RUNWAY 11: Climb on heading 115° or as assigned by ATC for vectors to cross MUNCH at or above 5000, thence. . . .

<u>TAKEOFF RUNWAY 18</u>: Climb on heading 178° or as assigned by ATC for vectors to cross MUNCH at or above 5000, thence. . . .

TAKEOFF RUNWAY 29: Climb on heading 295° or as assigned by ATC for vectors to cross MUNCH at or above 5000, thence. . . .

<u>TAKEOFF RUNWAY 36:</u> Climb on heading 358° or as assigned by ATC for vectors to cross MUNCH at or above 5000, thence. . . .

....on track 024° to SAYBR. Maintain altitude assigned by ATC. Expect filed altitude 10 minutes after departure.