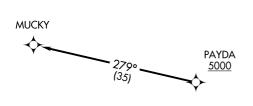

## DEPARTURE ROUTE DESCRIPTION

<u>TAKEOFF RUNWAY 13:</u> Climb on heading 126° or as assigned by ATC for vectors to cross PAYDA at or above 5000, thence. . . . <u>TAKEOFF RUNWAY 31:</u> Climb on heading 306° or as assigned by ATC for vectors to cross PAYDA at or above 5000, thence. . . .

. . . . on track 279° to MUCKY. Maintain altitude assigned by ATC. Expect filed altitude 10 minutes after departure.