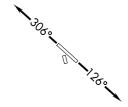

## DEPARTURE ROUTE DESCRIPTION

<u>TAKEOFF RUNWAY 13:</u> Climb on heading 126° or as assigned by ATC for vectors to cross PAYDA at or above 5000, thence. . . . <u>TAKEOFF RUNWAY 31:</u> Climb on heading 306° or as assigned by ATC for vectors to cross PAYDA at or above 5000, thence. . . .