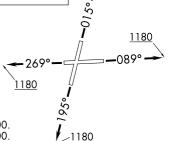

### DEPARTURE ROUTE DESCRIPTION

TAKEOFF RUNWAY 2: Climb on heading 015° to 1300, then as assigned by ATC, for vectors to BACEN, thence. . . .

TAKEOFF RUNWAY 9: Climb on heading 089° to 1180, then as assigned by ATC, for vectors to BACEN, thence. . . .

TAKEOFF RUNWAY 20: Climb on heading 195° to 1180, then as assigned by ATC, for vectors to BACEN, thence. . . .

TAKEOFF RUNWAY 27: Climb on heading 269° to 1180, then as assigned by ATC, for vectors to BACEN, thence. . . .

. . . . on track 195° to BLOKR, then on (transition). Maintain 3000. Expect filed altitude 10 minutes after departure.

BEKKI TRANSITION (BLOKR7.BEKKI): ROBERTS TRANSITION (BLOKR7.RBS):