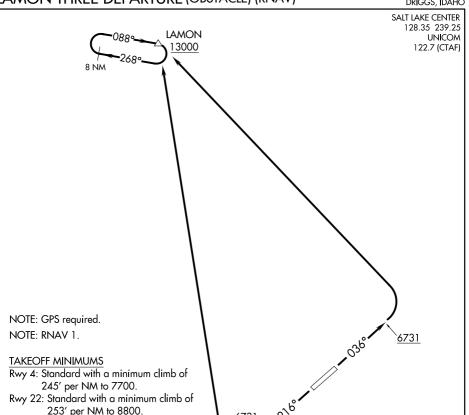

## DEPARTURE ROUTE DESCRIPTION

TAKEOFF RUNWAY 4: Climb on heading 036° to 6731, then climbing left turn direct LAMON. Thence. . . .

TAKEOFF RUNWAY 22: Climb on heading 216° to 6731, then climbing right turn direct LAMON. Thence. . . .

. . . . continue climb in LAMON holding pattern to cross LAMON at or above 13000 before proceeding on course.

NOTE: Chart not to scale.