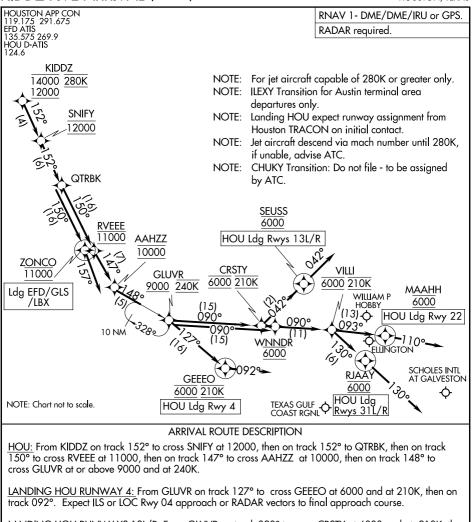

## (KIDDZ.KIDDZ5) 24305 KIDDZ FIVE ARRIVAL (RNAV) Arrival Routes

SC-5,

20 MAR 2025

đ

17 APR 2025

AL-198 (FAA)

HOUSTON, TEXAS

LANDING HOU RUNWAYS 13L/R: From GLUVR on track 090° to cross CRSTY at 6000 and at 210K, then on track 042° to cross SEUSS at 6000, then on track 042°. Expect RADAR vectors to final approach course.

LANDING HOU RUNWAY 22: From GLUVR on track 090° to cross WNNDR at 6000, then on track 090° to cross VILLI at 6000 and at 210K, then on track 093° to cross MAAHH at 6000, then on track 110°. Expect RADAR vectors to final approach course.

LANDING HOU RUNWAYS 31L/R: From GLUVR on track 090° to cross WNNDR at 6000, then on track 090° to cross VILLI at 6000 and at 210K, then on track 130° to RJAAY at 6000, then on track 130°. Expect RADAR vectors to final approach course.

LANDING GLS/LBX/EFD: From KIDDZ on track 152° to cross SNIFY at 12000, then on track 152° to QTRBK, then on track 150° to cross ZONCO at 11000, then on track 157°. Expect RADAR vectors to final approach course.