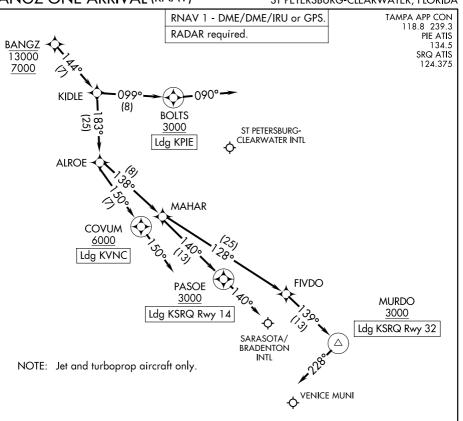

## BANGZ ONE ARRIVAL (RNAV)

## Arrival Routes ST PETERSBURG-CLEARWATER, FLORIDA

NOTE: Chart not to scale.

20 MAR 2025

to 17 APR 2025

## ARRIVAL ROUTE DESCRIPTION

LANDING KSRQ RUNWAY 14: From BANGZ on track 144° to KIDLE, then on track 183° to ALROE, then on track 138° to MAHAR, then on track 140° to cross PASOE at or above 3000, then on heading 140° or as assigned by ATC. Expect RADAR vectors to final approach course.

LANDING KSRQ RUNWAY 32: From BANGZ on track 144° to KIDLE, then on track 183° to ALROE, then on track 138° to MAHAR, then on track 128° to FIVDO, then on track 139° to cross MURDO at or above 3000, then on heading 228° or as assigned by ATC. Expect RADAR vectors to final approach course.

LANDING KPIE: From BANGZ on track 144° to KIDLE, then on track 099° to cross BOLTS at or above 3000, then on heading 090° or as assigned by ATC. Expect RADAR vectors to final approach course.

LANDING KVNC: From BANGZ on track 144° to KIDLE, then on track 183° to ALROE, then on track 150° to cross COVUM at or above 6000, then on track 150°.

Expect RADAR vectors to final approach course.