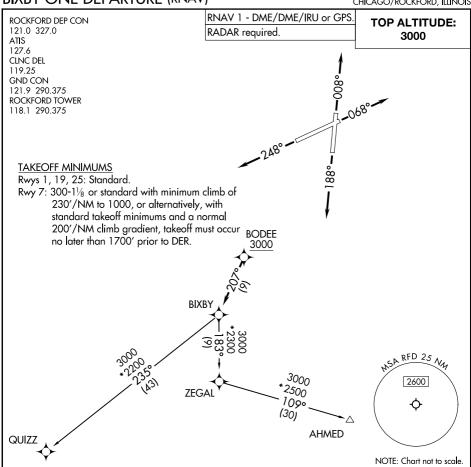

## BIXBY ONE DEPARTURE (RNAV)

## DEPARTURE ROUTE DESCRIPTION

TAKEOFF RUNWAY 1: Climb on heading 008° or as assigned by ATC. Thence . . . . TAKEOFF RUNWAY 7: Climb on heading 068° or as assigned by ATC. Thence . . . . TAKEOFF RUNWAY 19: Climb on heading 188° or as assigned by ATC. Thence . . . . TAKEOFF RUNWAY 25: Climb on heading 248° or as assigned by ATC. Thence . . . .

. . . . for RADAR vectors to BODEE. Then on track 207° to BIXBY, then on transition. Maintain 3000. Expect filed altitude 10 minutes after departure.

AHMED TRANSITION (BIXBY1.AHMED)
QUIZZ TRANSITION (BIXBY1.QUIZZ)