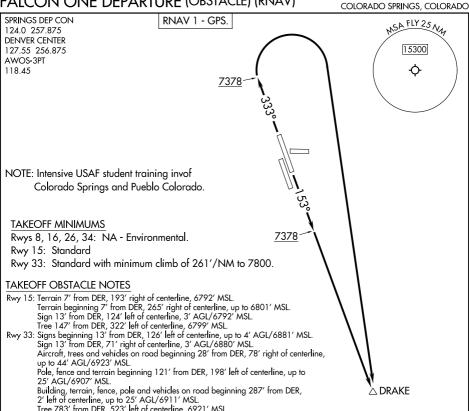

## FALCON ONE DEPARTURE (OBSTACLE) (RNAV)

Tree 783' from DER, 523' left of centerline, 6921' MSL.

Tree and vehicles on road beginning 904' from DER, 50' right of centerline, up to 6924' MSL.

Tree, vehicles on road and pole beginning 1104' from DER, 8' left of centerline, up to 6929' MSL.

Trees and vehicles on road beginning 1280' from DER, 14' right of centerline, up to 6934' MSL.

Tree 1456' from DER, 763' left of centerline, 6932' MSL. Tree 1655' from DER, 650' left of centerline, 6944' MSL. Tree 1741' from DER, 519' left of centerline, 6953' MSL.

Trees and buildings beginning 1852' from DER, 406' left of centerline, up to 6977' MSL. Trees beginning 2878' from DER, 1137' left of centerline, up to 6995' MSL.

Tree 3d03' from DER, 1199' left of centerline, 7000' MSL.
Tree 3660' from DER, 1120' left of centerline, 7003' MSL.
Trees beginning 3747' from DER, 897' left of centerline, up to 7011' MSL.

Tree 4510' from DER, 1244' left of centerline, 7013' MSL. Tree 4788' from DER, 1254' left of centerline, 7017' MSL.
Tree 4799' from DER, 1068' left of centerline, 7019' MSL.
Tree 4978' from DER, 1015' left of centerline, 7020' MSL

Building 5309' from DER, 1895' left of centerline, 38' AGL/7024' MSL.

Spire and building begining 5363' from DER, 287' left of centerline, up to 66' AGL/7036' MSL. Buildings beginning 1.1 NM from DER, 2240' left of centerline, up to 36' AGL/7068' MSL. Buildings 1.2 NM from DER, 2417' left of centerline, 36' AGL/7069' MSL.

## DEPARTURE ROUTE DESCRIPTION

TAKEOFF RUNWAY 15: Climb on heading 153° to 7378, then climb direct DRAKE, expect filed altitude within 10 minutes after departure.

TAKEOFF RUNWAY 33: Climb on heading 333° to 7378, then climbing right turn direct DRAKE, expect filed altitude within 10 minutes after departure.